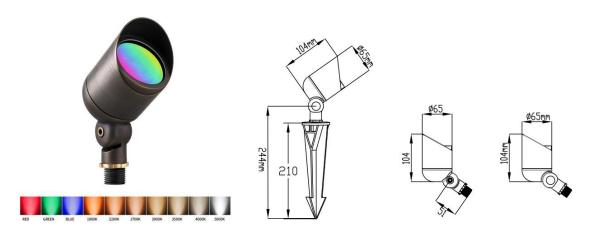

## **Specification:**

| specification. |                    |     |     |       |       |       |       |       |
|----------------|--------------------|-----|-----|-------|-------|-------|-------|-------|
|                | R                  | G   | В   | 2200K | 2700K | 3000K | 4000K | 5000K |
| WATT           | 13                 | 13  | 13  | 13    | 13    | 13    | 13    | 13    |
| LUMENS         | 310                | 510 | 100 | 510   | 550   | 570   | 635   | 680   |
| BEAM ANGLE     | 60°                |     |     |       |       |       |       |       |
| INPUT          | 8-16V ac/dc        |     |     |       |       |       |       |       |
| IP RATING      | IP67               |     |     |       |       |       |       |       |
| HOUSING        | Cast brass         |     |     |       |       |       |       |       |
| FINISH         | Antique bronze     |     |     |       |       |       |       |       |
| LIFESPAN       | 50,000 hrs         |     |     |       |       |       |       |       |
| LEAD WIRE      | 8ft SPT1 lead wire |     |     |       |       |       |       |       |