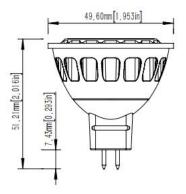

# LED LANDSCAPE LIGHTING BULB-K22MR16

#### Specifications

| ССТ        | 2700K/3000K/3500K/4000K/5000K |  |  |
|------------|-------------------------------|--|--|
| WATT       | 3W/5W                         |  |  |
| CRI        | >90Ra                         |  |  |
| BEAM ANGLE | 60°                           |  |  |
| INPUT      | 8-16V ac                      |  |  |
| IP RATING  | IP64                          |  |  |
| HOUSING    | Die cast aluminum             |  |  |
| FINISH     | Black/Blue                    |  |  |
| LIFESPAN   | 50,000 hrs                    |  |  |