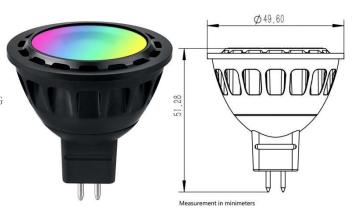

## Description

Smart RGBCW MR16 bulb is designed and engineered for outdoor landscape using; Die cast aluminum housing is perfect for heat dissipation and thermal fold-back driver to prevent lamp from overheat damage; 2.4G and Bluetooth 5.0 dual-enabled signal to dim lights by both remote and APP, RGBW color changing and CCT Tunable function; Specifically designed optic suitable for RGBW lighting; Ideal choice for drop-in fixtures carrying MR16 bulbs.

## Specifications

| Specifications |                   |     |    |       |       |       |       |       |
|----------------|-------------------|-----|----|-------|-------|-------|-------|-------|
|                | R                 | G   | В  | 2200K | 2700K | 3000K | 4000K | 5000K |
| WATT           | 5                 | 5   | 5  | 5     | 5     | 5     | 5     | 5     |
| LUMENS         | 140               | 220 | 45 | 220   | 235   | 250   | 285   | 310   |
| BEAM ANGLE     | 60°               |     |    |       |       |       |       |       |
| INPUT          | 8-16V ac          |     |    |       |       |       |       |       |
| IP RATING      | IP64              |     |    |       |       |       |       |       |
| HOUSING        | Die cast aluminum |     |    |       |       |       |       |       |
| FINISH         | Black/Blue        |     |    |       |       |       |       |       |
| LIFESPAN       | 50,000 hrs        |     |    |       |       |       |       |       |
| LEAD WIRE      | GU5.3             |     |    |       |       |       |       |       |