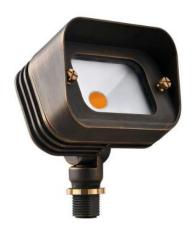

## LED Landscape Lighting--Flood Light BLV3

#### **Features**

- Integrated LED with High CRI >90Ra offering the best lighting emitting effect
- Cast brass construction with antique bronze finish for lifetime durability
- Overheat protection, thermal fold-back LED driver for overheating protect make sure longest lifetime
- IP65 prevent water intrusion and corrosion, suitable for outdoor landscape lighting

**Specifications** 

| 1          | y controlly                          |  |  |  |  |  |
|------------|--------------------------------------|--|--|--|--|--|
| WATT       | 15W/18W                              |  |  |  |  |  |
| ССТ        | 2700K /3000K/3500K/4000K/5000K/6000K |  |  |  |  |  |
| BEAM ANGLE | 120°                                 |  |  |  |  |  |
| INPUT      | 8-16V ac                             |  |  |  |  |  |
| IP RATING  | IP65                                 |  |  |  |  |  |
| HOUSING    | Cast brass                           |  |  |  |  |  |
| FINISH     | Antique bronze                       |  |  |  |  |  |
| LIFESPAN   | 50,000 hrs                           |  |  |  |  |  |
| LEAD WIRE  | 8ft SPT1 lead wire                   |  |  |  |  |  |