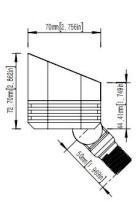

**Specifications** 

| 1          | y controlly                          |  |  |  |  |  |
|------------|--------------------------------------|--|--|--|--|--|
| WATT       | 15W/18W                              |  |  |  |  |  |
| ССТ        | 2700K /3000K/3500K/4000K/5000K/6000K |  |  |  |  |  |
| BEAM ANGLE | 120°                                 |  |  |  |  |  |
| INPUT      | 8-16V ac                             |  |  |  |  |  |
| IP RATING  | IP65                                 |  |  |  |  |  |
| HOUSING    | Cast brass                           |  |  |  |  |  |
| FINISH     | Antique bronze                       |  |  |  |  |  |
| LIFESPAN   | 50,000 hrs                           |  |  |  |  |  |
| LEAD WIRE  | 8ft SPT1 lead wire                   |  |  |  |  |  |