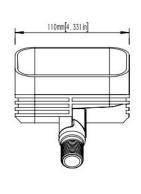

**Specifications** 

| 1          | y controlly                          |  |  |  |  |  |
|------------|--------------------------------------|--|--|--|--|--|
| WATT       | 15W/18W                              |  |  |  |  |  |
| ССТ        | 2700K /3000K/3500K/4000K/5000K/6000K |  |  |  |  |  |
| BEAM ANGLE | 120°                                 |  |  |  |  |  |
| INPUT      | 8-16V ac                             |  |  |  |  |  |
| IP RATING  | IP65                                 |  |  |  |  |  |
| HOUSING    | Cast brass                           |  |  |  |  |  |
| FINISH     | Antique bronze                       |  |  |  |  |  |
| LIFESPAN   | 50,000 hrs                           |  |  |  |  |  |
| LEAD WIRE  | 8ft SPT1 lead wire                   |  |  |  |  |  |