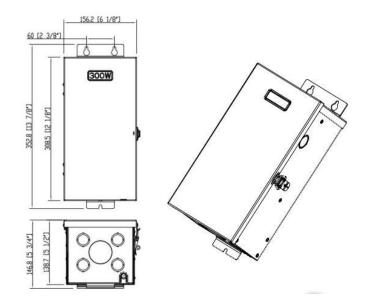

### Description

150W low voltage multi-tap transformer is high performance and energy savings system for landscape lighting projects; it's designed using heavy duty 304 stainless steel case, durable material for max rust resistance; Overload/short circuit protection; With high quality toroidal cores to provide a stable source of current with very low energy consumption.

### **Specifications**

| POWER CAPACITY | 150W                 |
|----------------|----------------------|
| INPUT VOLTAGE  | 120Vac, 60Hz 1.6A    |
| OUTPUT VOLTAGE | 12Vac,13Vac,14Vac15V |
| COM PORT       | 1                    |
| TYPE           | Toroidal core        |
| HOUSING        | Stainless Steel 304  |
| FINISH         | Silver               |
| Warranty       | Lifetime warranty    |