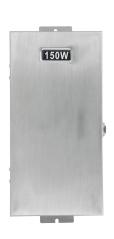

### 150W LOW VOLTAGE MULTI-TAP TRANSFORMER

### Description

150W low voltage multi-tap transformer is high performance and energy savings system for landscape lighting projects; it's designed using heavy duty 304 stainless steel case, durable material for max rust resistance; Overload/short circuit protection; With high quality toroidal cores to provide a stable source of current with very low energy consumption.

## **Features**

- 150W capacity with four voltage taps 12V thru 15V to compensate for voltage loss.
- High-performance toroidal core runs cooler, reliable generate less noise
- Heavy duty 304 stainless steel housing and durable components for corrosion resistant\
- Control device receptacles for optional timers and photocells
- A built in circuit breaker to help protect against electrical short circuits
- Colored wire markers & installation manual