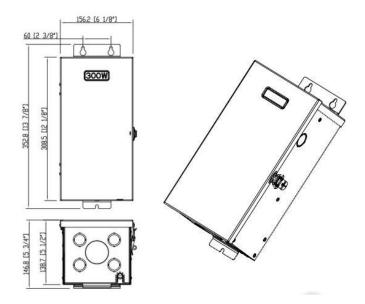

## Description

300W low voltage multi-tap transformer is high performance and energy savings system for landscape lighting projects; it's designed using heavy duty 304 stainless steel case, durable material for max rust resistance; Overload/short circuit protection; With high quality toroidal cores to provide a stable source of current with very low energy consumption.

## **Features**

- 300W capacity with four voltage taps 12V thru 15V to compensate for voltage loss.
- High-performance toroidal core runs cooler, reliable generate less noise
- Heavy duty 304 stainless steel housing and durable components for corrosion resistant\
- Control device receptacles for optional timers and photocells
- A built in circuit breaker to help protect against electrical short circuits
- Colored wire markers & installation manual

### **Specifications**

| POWER CAPACITY | 300W                 |
|----------------|----------------------|
| INPUT VOLTAGE  | 120Vac, 60Hz 3.2A    |
| OUTPUT VOLTAGE | 12Vac,13Vac,14Vac15V |
| COM PORT       | 1                    |
| TYPE           | Toroidal core        |
| HOUSING        | Stainless Steel 304  |
| FINISH         | Silver               |
| Warranty       | Lifetime warranty    |