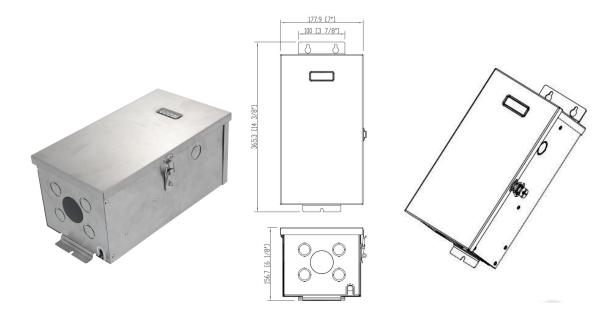

## Description

600W low voltage multi-tap transformer is high performance and energy savings system for landscape lighting projects; it's designed using heavy duty 304 stainless steel case, durable material for max rust resistance; Overload/short circuit protection; With high quality toroidal cores to provide a stable source of current with very low energy consumption.

### Specifications

| POWER CAPACITY | 600W                |
|----------------|---------------------|
| INPUT VOLTAGE  | 120Vac, 60Hz 6.4A   |
| OUTPUT VOLTAGE | 12Vac,15Vac         |
| COM PORT       | 2                   |
| TYPE           | Toroidal core       |
| HOUSING        | Stainless Steel 304 |
| FINISH         | Silver              |
| Warranty       | Lifetime warranty   |