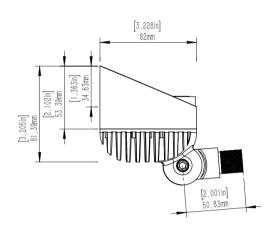

### **Specification:**

| - I        |                           |     |     |       |       |       |       |       |
|------------|---------------------------|-----|-----|-------|-------|-------|-------|-------|
|            | R                         | G   | В   | 2200K | 2700K | 3000K | 4000K | 5000K |
| Watt       | 18                        | 18  | 18  | 18    | 18    | 18    | 18    | 18    |
| Lumens     | 350                       | 540 | 110 | 600   | 630   | 670   | 750   | 790   |
| Beam Angle | 36° 60°                   |     |     |       |       |       |       |       |
| Input      | 8-16V ac/dc               |     |     |       |       |       |       |       |
| IP Rating  | IP65                      |     |     |       |       |       |       |       |
| Housing    | Cast brass                |     |     |       |       |       |       |       |
| Finish     | Antique bronze/customized |     |     |       |       |       |       |       |
| Life span  | 50,000 hrs                |     |     |       |       |       |       |       |
| Lead Wire  | 8ft SPT1 or customized    |     |     |       |       |       |       |       |