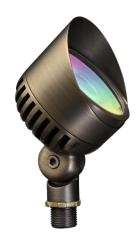

## RGBCW Integrated LED Spotlight—K23B-BL4F

#### **Features**

- Integrated RGBCW LED light source produce vivid and powerful colors
- Color changing and CCT tunable control by App and remote controllers
- Cast brass construction with antique bronze finish for lifetime durability
- Overheat protection with thermal fold-back LED driver and cooling fin to allow longer lifetime
- Double O-ring and coating on circuit boards to prevent water intrusion and corrosion

### **Specification:**

| - I        |                           |     |     |       |       |       |       |       |
|------------|---------------------------|-----|-----|-------|-------|-------|-------|-------|
|            | R                         | G   | В   | 2200K | 2700K | 3000K | 4000K | 5000K |
| Watt       | 18                        | 18  | 18  | 18    | 18    | 18    | 18    | 18    |
| Lumens     | 350                       | 540 | 110 | 600   | 630   | 670   | 750   | 790   |
| Beam Angle | 36° 60°                   |     |     |       |       |       |       |       |
| Input      | 8-16V ac/dc               |     |     |       |       |       |       |       |
| IP Rating  | IP65                      |     |     |       |       |       |       |       |
| Housing    | Cast brass                |     |     |       |       |       |       |       |
| Finish     | Antique bronze/customized |     |     |       |       |       |       |       |
| Life span  | 50,000 hrs                |     |     |       |       |       |       |       |
| Lead Wire  | 8ft SPT1 or customized    |     |     |       |       |       |       |       |