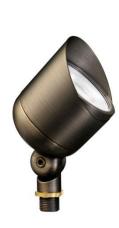

# LED Spotlight (replaceable module design)—K23-BL4S

#### **Features**

- Replaceable led module, screw in and out design with Pego pin contact
- Assemble or replace light source effortlessly
- High CRI LED >90Ra offering the best lighting emitting effect
- Cast brass construction with antique bronze finish for lifetime durability
- Overheat protection using thermal fold-back LED driver to allow longer lifetime
- Double O-ring and coating on circuit boards to prevent water intrusion and corrosion

### **Specification:**

| Specification. |                                      |
|----------------|--------------------------------------|
| Watt           | 18W                                  |
| ССТ            | 2700K /3000K/3500K/4000K/5000K/6000K |
| Lumen          | >80lm/w                              |
| Beam Angle     | 36° /60°                             |
| Input          | 8-16V ac/dc                          |
| IP Rating      | IP67                                 |
| Housing        | Cast brass                           |
| Finish         | Antique bronze/customized color      |
| Lifespan       | 50,000 hrs                           |
| Lead Wire      | 8ft SPT1 /customized                 |
| Warranty       | 5years                               |